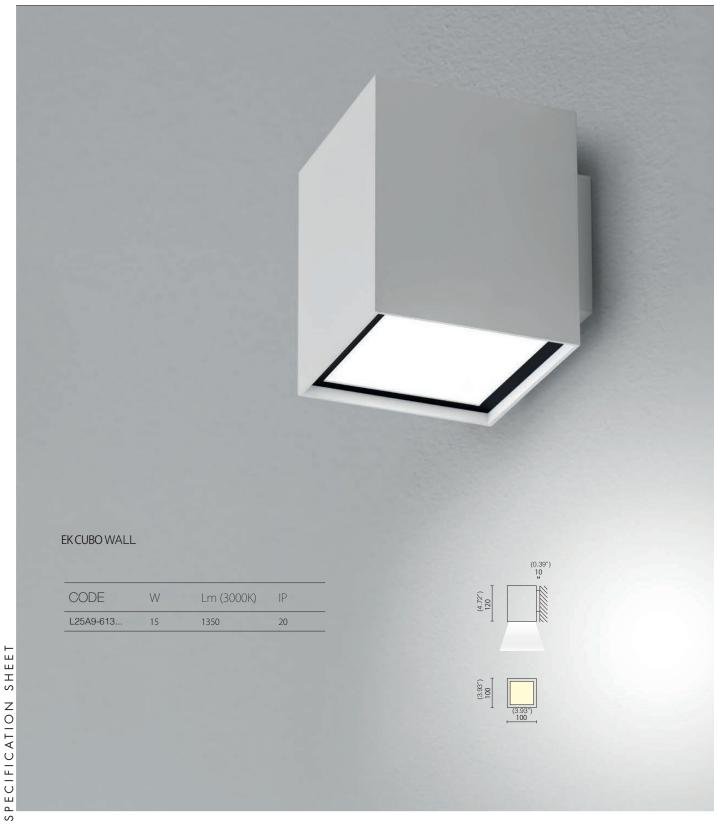

#### **PROJECT NAME:**

WALL / CEILING

A compact and basic design characterizes this product, which can meet the multiple lighting needs of homes. Ek Cubo is a wall and ceiling lamp made from epoxy polyester powder coated aluminium and it is equipped with a high efficiency LED light source. This product does not require a driver. Its degree of protection against the penetration of dust, solid objects and liquids varies from IP20 to IP43