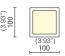

### EK CUBO ICEILING

| CODE      | W  | Lm (3000K) | IP |
|-----------|----|------------|----|
| L25A4-613 | 15 | 1350       | 43 |