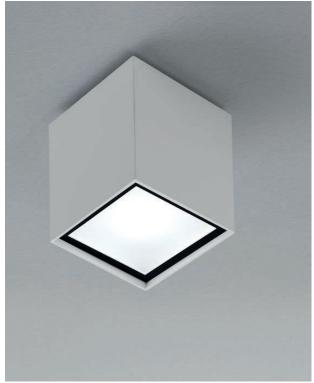

#### **PROJECT NAME:**

WALL / CEILING

A compact and basic design characterizes this product, which can meet the multiple lighting needs of homes. Ek Cubo is a wall and ceiling lamp made from epoxy polyester powder coated aluminium and it is equipped with a high efficiency LED light source. This product does not require a driver. Its degree of protection against the penetration of dust, solid objects and liquids varies from IP20 to IP43