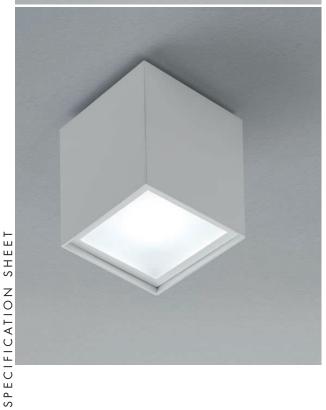

#### **PROJECT NAME:**

WALL / CEILING

A compact and basic design characterizes this product, which can meet the multiple lighting needs of homes. Ek Cubo is a wall and ceiling lamp made from epoxy polyester powder coated aluminium and it is equipped with a high efficiency LED light source. This product does not require a driver. Its degree of protection against the penetration of dust, solid objects and liquids varies from IP20 to IP43