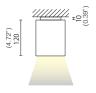

### EK CUBO ICEILING

| CODE      | W  | Lm (3000K) | IP |
|-----------|----|------------|----|
| L25A4-613 | 15 | 1350       | 43 |