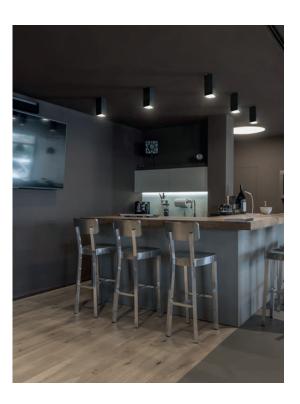

#### **PROJECT NAME:**

WALL / CEILING

A compact and basic design characterizes this product, which can meet the multiple lighting needs of homes. Ek Cubo is a wall and ceiling lamp made from epoxy polyester powder coated aluminium and it is equipped with a high efficiency LED light source. This product does not require a driver. Its degree of protection against the penetration of dust, solid objects and liquids varies from IP20 to IP43