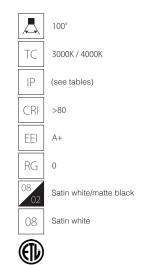

### EK CUBO ICEILING

| CODE      | W  | Lm (3000K) | IP |
|-----------|----|------------|----|
| L25A4-613 | 15 | 1350       | 43 |